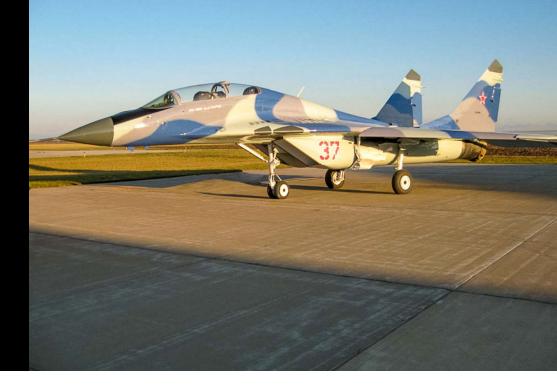

# MiG29UB (Fulcrum)

## Manufactured in the Soviet Union by Mikoyan

**Design Bureau.** The MIG-29 is a high speed, highly capable jet fighter interceptor and attack aircraft. It has been exported throughout the world as a swing role air superiority fighter for both offensive and defensive purposes and can perform any air to air mission providing excellent training and flight test opportunities.

#### Features.

- Slotback 1 Radar
- Russian IRST
- Helmet Mounted Targeting System
- Ejection Seats, K-36D
- Two RD 33 Engines
- Dimensions 56.8' L, 37.3' W, 15.5,' H